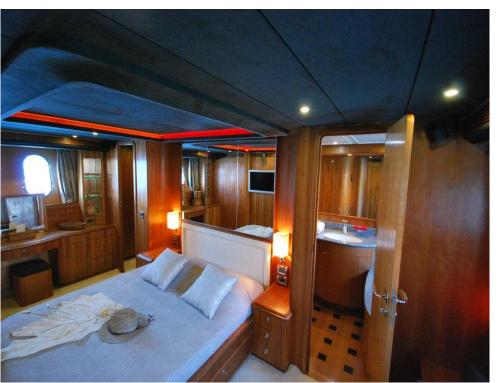

# GUY COACH 98

BUILDERS: Guy

MODEL: Guy Coach 98

LENGTH: 30 mtr

ACCOMODATION: 12 + Crew

ACCOMODATION SLEEPING: Max 8 (additional fee may apply)

CABINS: 4 (1 Master + 1 VIP + 2 Twin)

BATHROOM: 4 Ensuite bathrooms