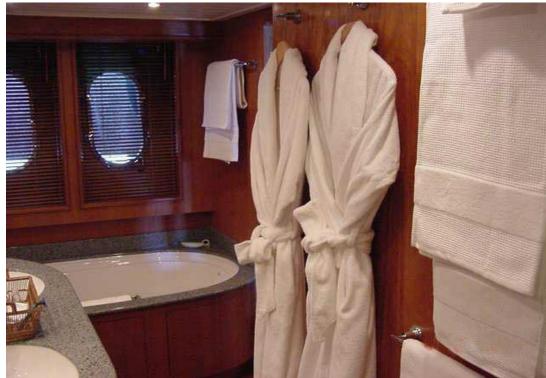

# GUY COACH 98

BUILDERS: Guy

MODEL: Guy Coach 98

LENGTH: 30 mtr

ACCOMODATION: 12 + Crew

ACCOMODATION SLEEPING: Max 8 (additional fee may apply)

CABINS: 4 (1 Master + 1 VIP + 2 Twin)

BATHROOM: 4 Ensuite bathrooms