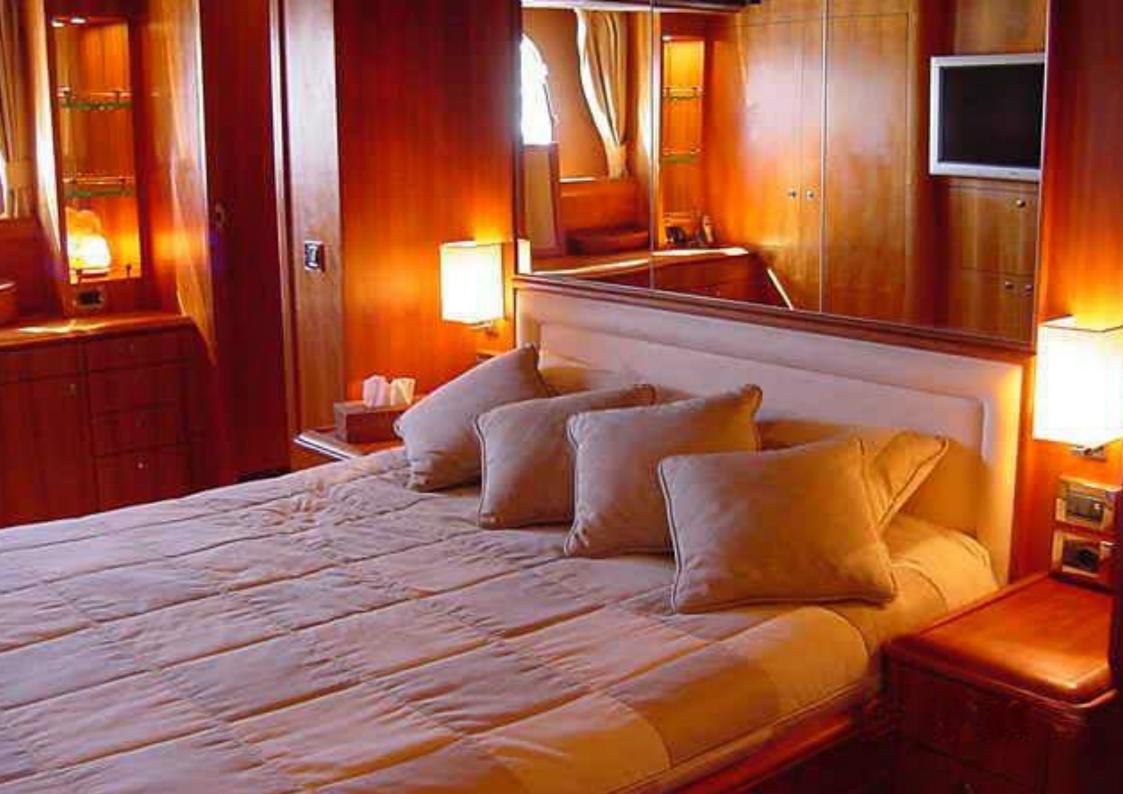

# GUY COACH 98

BUILDERS: Guy

MODEL: Guy Coach 98

LENGTH: 30 mtr

ACCOMODATION: 12 + Crew

ACCOMODATION SLEEPING: Max 8 (additional fee may apply)

CABINS: 4 (1 Master + 1 VIP + 2 Twin)

BATHROOM: 4 Ensuite bathrooms