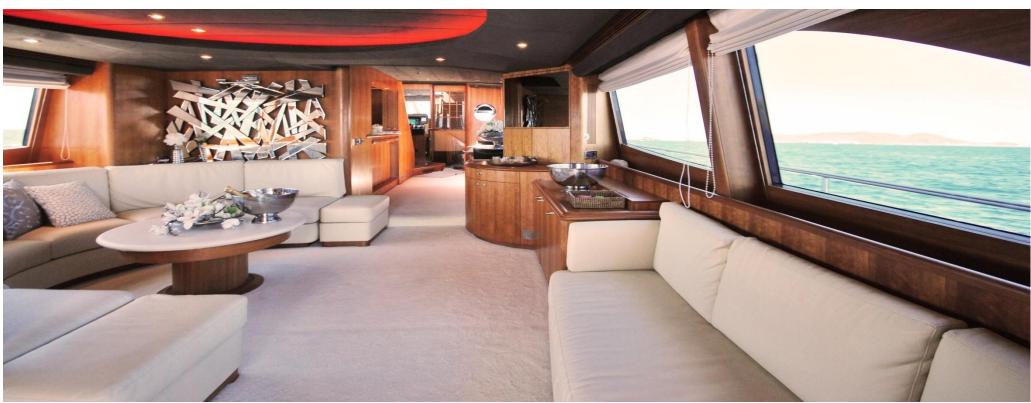

### **GUY COACH 98**

Guy Coach is a superyacht prepared to delight you with an unforgettable experience on board. On her 30 meters length, there's room for every little on 4 ensuite cabins, a wide saloon and an upperdeck with jacuzzi. Three crew will take good care of you while cruising along the beautiful seas off Ibiza and Formentera.

# GUY COACH 98

BUILDERS: Guy

MODEL: Guy Coach 98

LENGTH: 30 mtr

ACCOMODATION: 12 + Crew

ACCOMODATION SLEEPING: Max 8 (additional fee may apply)

CABINS: 4 (1 Master + 1 VIP + 2 Twin)

BATHROOM: 4 Ensuite bathrooms