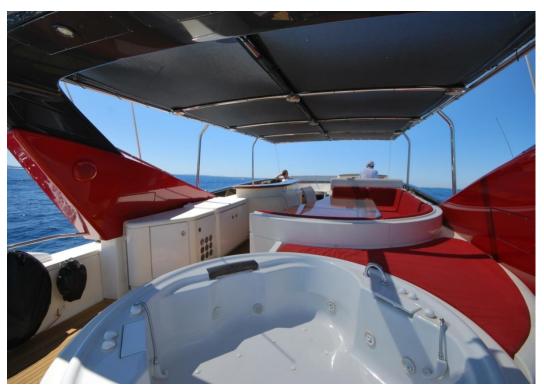

### **GUY COACH 98**

Guy Coach is a superyacht prepared to delight you with an unforgettable experience on board. On her 30 meters length, there's room for every little on 4 ensuite cabins, a wide saloon and an upperdeck with jacuzzi. Three crew will take good care of you while cruising along the beautiful seas off Ibiza and Formentera.

# GUY COACH 98

BUILDERS: Guy

MODEL: Guy Coach 98

LENGTH: 30 mtr

ACCOMODATION: 12 + Crew

ACCOMODATION SLEEPING: Max 8 (additional fee may apply)

CABINS: 4 (1 Master + 1 VIP + 2 Twin)

BATHROOM: 4 Ensuite bathrooms