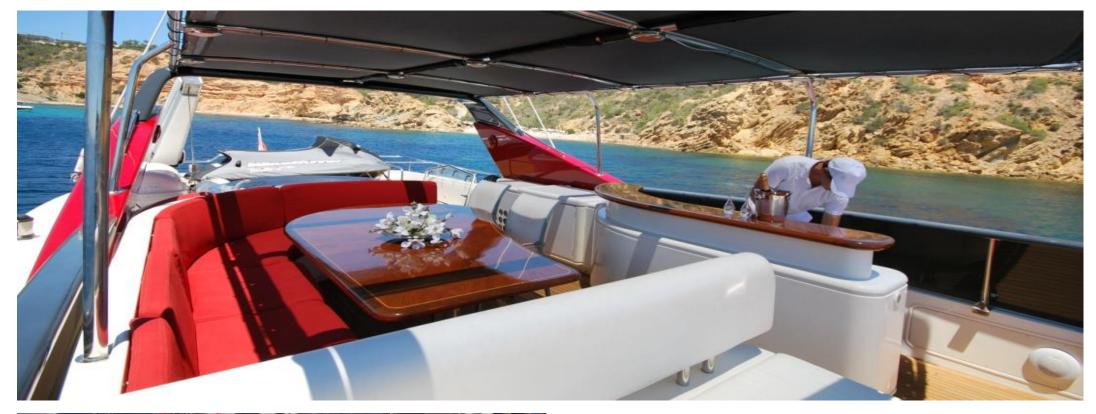

### **GUY COACH 98**

Guy Coach is a superyacht prepared to delight you with an unforgettable experience on board. On her 30 meters length, there's room for every little on 4 ensuite cabins, a wide saloon and an upperdeck with jacuzzi. Three crew will take good care of you while cruising along the beautiful seas off Ibiza and Formentera.

#### **INCLUDED**

Crew
Mooring at base port
Towels
Complimentary drinks
Ice
Snorkeling gear, donut and wakeboard
Jet RIB