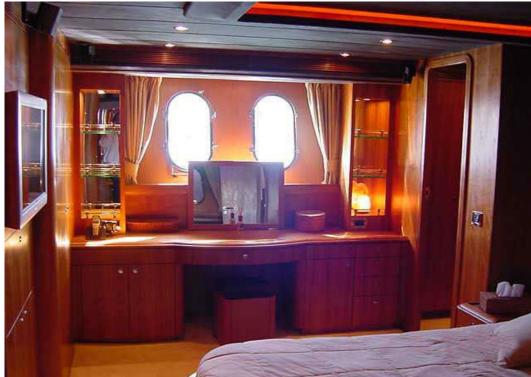

# GUY COACH 98

BUILDERS: Guy

MODEL: Guy Coach 98

LENGTH: 30 mtr

ACCOMODATION: 12 + Crew

ACCOMODATION SLEEPING: Max 8 (additional fee may apply)

CABINS: 4 (1 Master + 1 VIP + 2 Twin)

BATHROOM: 4 Ensuite bathrooms