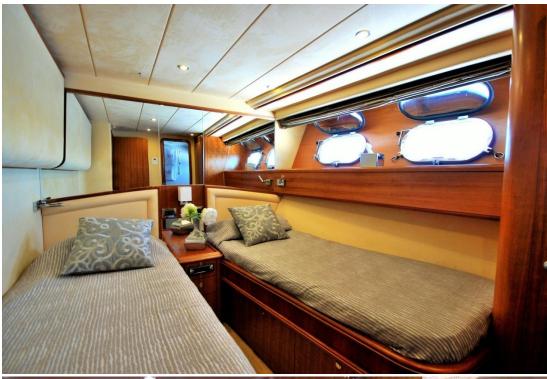

# GUY COACH 98

BUILDERS: Guy

MODEL: Guy Coach 98

LENGTH: 30 mtr

ACCOMODATION: 12 + Crew

ACCOMODATION SLEEPING: Max 8 (additional fee may apply)

CABINS: 4 (1 Master + 1 VIP + 2 Twin)

BATHROOM: 4 Ensuite bathrooms