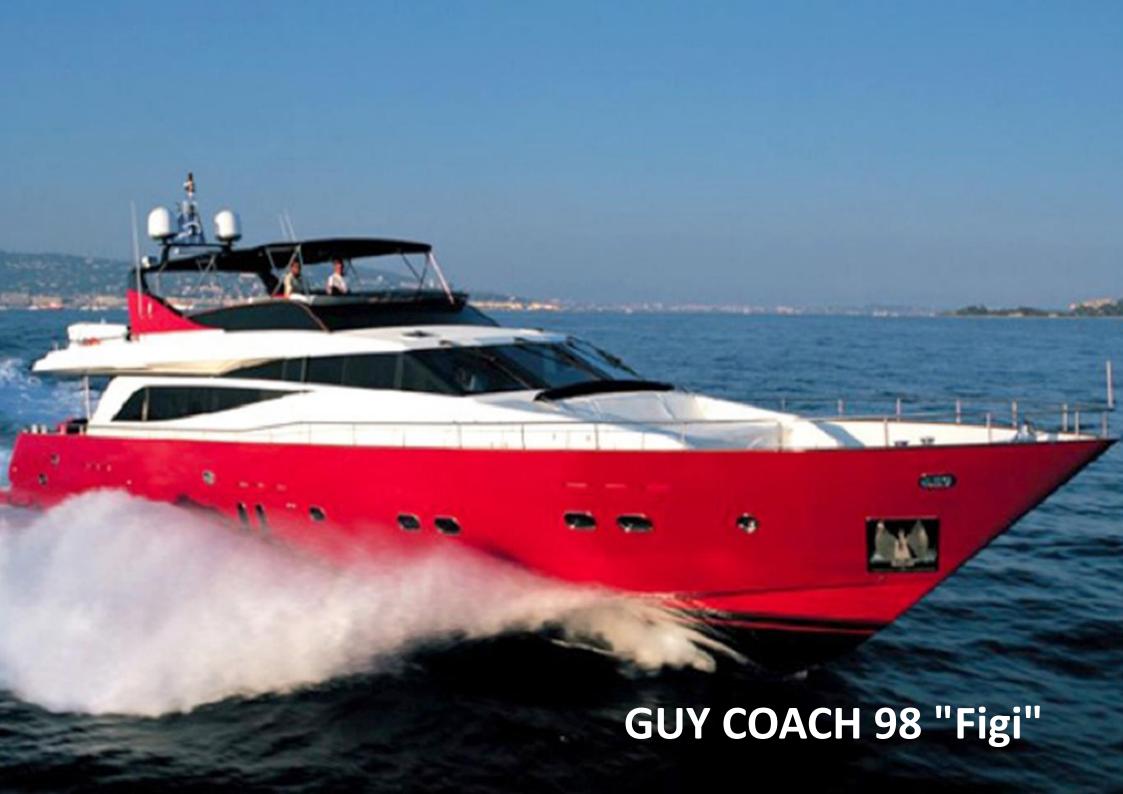

### **GUY COACH 98**

Guy Coach is a superyacht prepared to delight you with an unforgettable experience on board. On her 30 meters length, there's room for every little on 4 ensuite cabins, a wide saloon and an upperdeck with jacuzzi. Three crew will take good care of you while cruising along the beautiful seas off Ibiza and Formentera.

# GUY COACH 98

BUILDERS: Guy

MODEL: Guy Coach 98

LENGTH: 30 mtr

ACCOMODATION: 12 + Crew

ACCOMODATION SLEEPING: Max 8 (additional fee may apply)

CABINS: 4 (1 Master + 1 VIP + 2 Twin)

BATHROOM: 4 Ensuite bathrooms