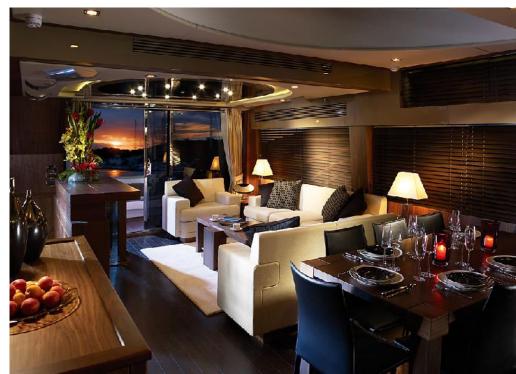

### **SUNSEEKER PREDATOR 92**

Luxurious Sunseeker Predator 92' from 2008. Modern motor yacht "open" style with a small fly-bridge that features aggressive and modern lines. She is a very spacious yacht with huge habitability and comfort including a small flybridge. She is detailed to provide the maximum luxury to her guests including a big saloon for up to 10 people and 4 ensuite cabins. Equipped with: TV, Hi-Fi amazing Bose surround system, free wifi on board, hydraulic bathing platform & aft solarium.