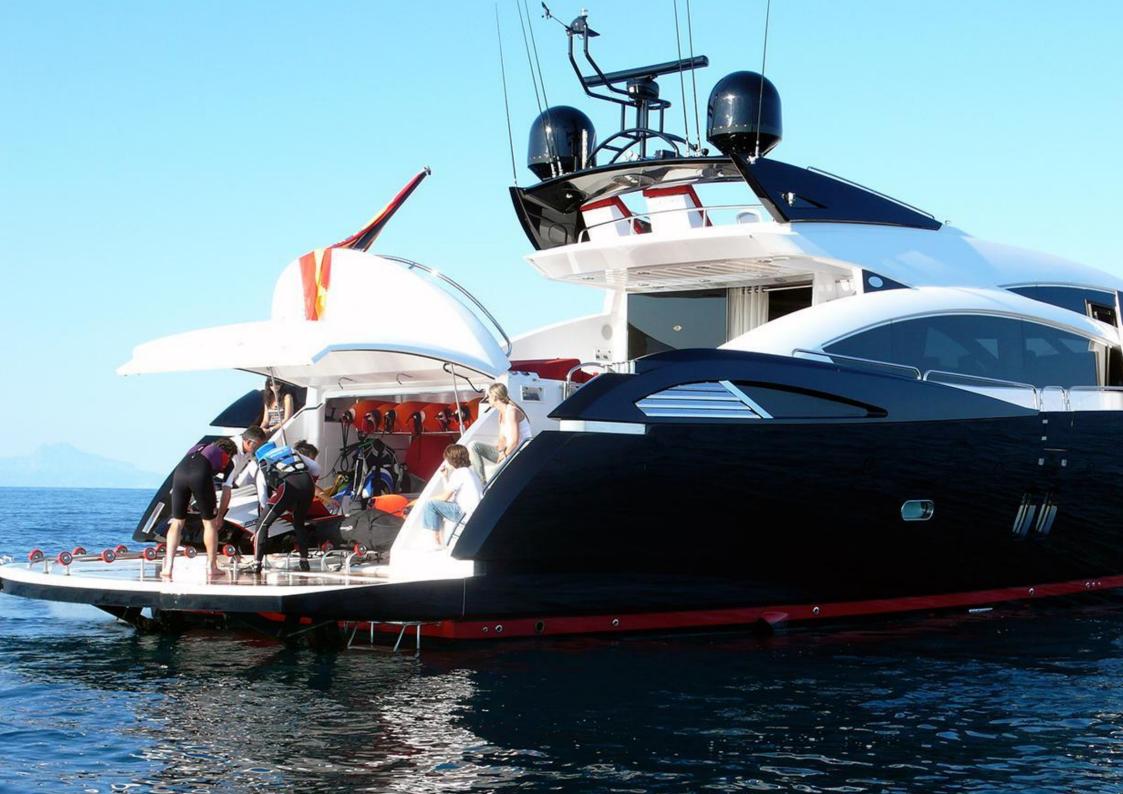

Tender and toys: jet RIB, donut, wakeboard, water skis & snorkel equipment.

#### **INCLUDED**

Crew

Moorning at base port

Towels

**Complimentary drinks** 

Ice

Snorkeling gear, donut, wakeboard and water ski Jet RIB