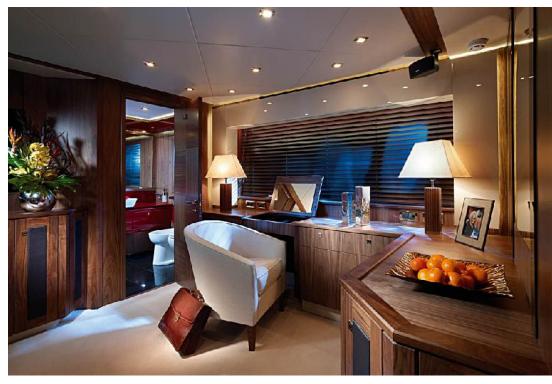

### **SUNSEEKER PREDATOR 92**

Luxurious Sunseeker Predator 92' from 2008. Modern motor yacht "open" style with a small fly-bridge that features aggressive and modern lines. She is a very spacious yacht with huge habitability and comfort including a small flybridge. She is detailed to provide the maximum luxury to her guests including a big saloon for up to 10 people and 4 ensuite cabins. Equipped with: TV, Hi-Fi amazing Bose surround system, free wifi on board, hydraulic bathing platform & aft solarium.