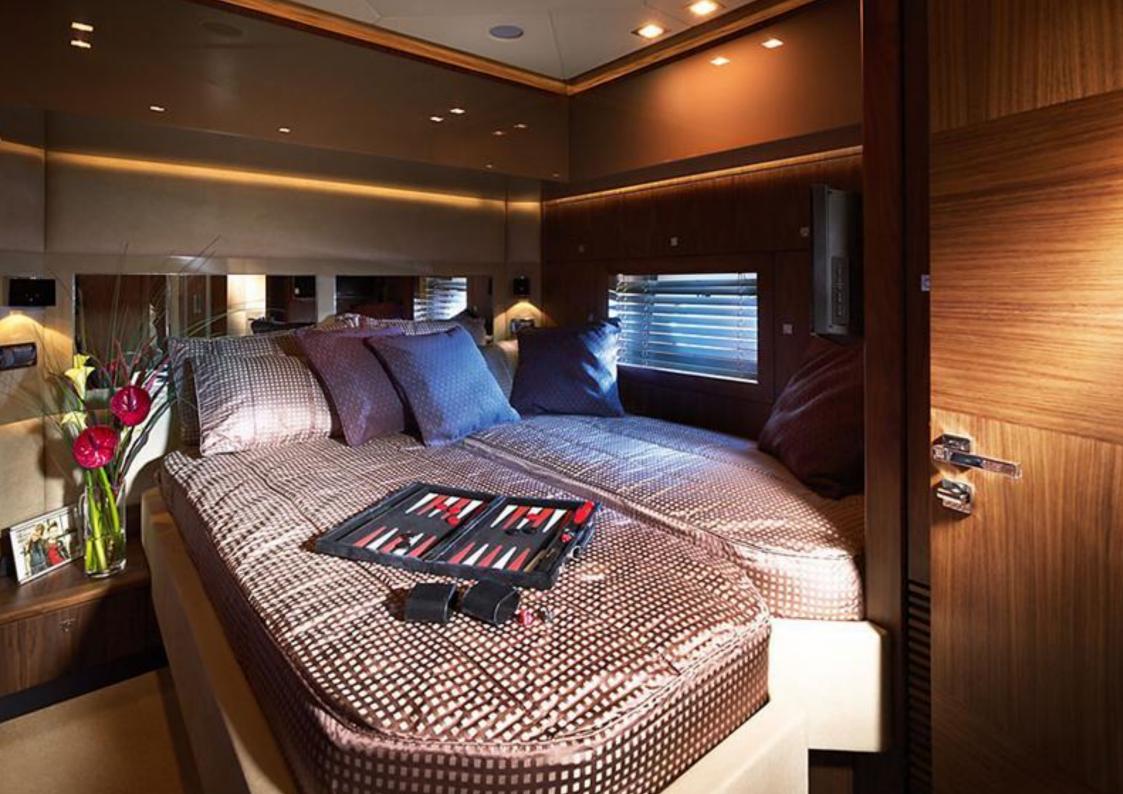

### **SUNSEEKER PREDATOR 92**

Luxurious Sunseeker Predator 92' from 2008. Modern motor yacht "open" style with a small fly-bridge that features aggressive and modern lines. She is a very spacious yacht with huge habitability and comfort including a small flybridge. She is detailed to provide the maximum luxury to her guests including a big saloon for up to 10 people and 4 ensuite cabins. Equipped with: TV, Hi-Fi amazing Bose surround system, free wifi on board, hydraulic bathing platform & aft solarium.

# SUNSEEKER PREDATOR 92

BUILDERS: Sunseeker

**MODEL: Sunseeker 86** 

LENGTH: **28,14 mtr** 

BEAM: **6,35** mtr

ACCOMODATION: 12 + Crew

ACCOMODATION SLEEPING: Max 8 (additional fee may apply)

CABINS: 4 (1 Master + 1 VIP + 2 Twin)