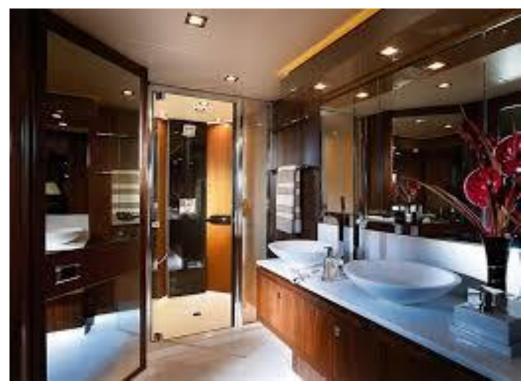

### **SUNSEEKER PREDATOR 92**

Luxurious Sunseeker Predator 92' from 2008. Modern motor yacht "open" style with a small fly-bridge that features aggressive and modern lines. She is a very spacious yacht with huge habitability and comfort including a small flybridge. She is detailed to provide the maximum luxury to her guests including a big saloon for up to 10 people and 4 ensuite cabins. Equipped with: TV, Hi-Fi amazing Bose surround system, free wifi on board, hydraulic bathing platform & aft solarium.

BATHROOM: 4 Guest bathrooms

ENGINES: 2 x Caterpillar 1800 Hp

FUEL CONSUMPTION: 700 lts/h

BASE PORT: Marina Botafoch