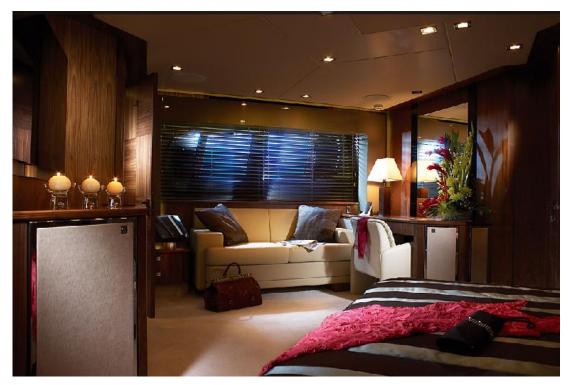

### **SUNSEEKER PREDATOR 92**

Luxurious Sunseeker Predator 92' from 2008. Modern motor yacht "open" style with a small fly-bridge that features aggressive and modern lines. She is a very spacious yacht with huge habitability and comfort including a small flybridge. She is detailed to provide the maximum luxury to her guests including a big saloon for up to 10 people and 4 ensuite cabins. Equipped with: TV, Hi-Fi amazing Bose surround system, free wifi on board, hydraulic bathing platform & aft solarium.

# SUNSEEKER PREDATOR 92

BUILDERS: Sunseeker

**MODEL: Sunseeker 86** 

LENGTH: **28,14 mtr** 

BEAM: **6,35** mtr

ACCOMODATION: 12 + Crew

ACCOMODATION SLEEPING: Max 8 (additional fee may apply)

CABINS: 4 (1 Master + 1 VIP + 2 Twin)