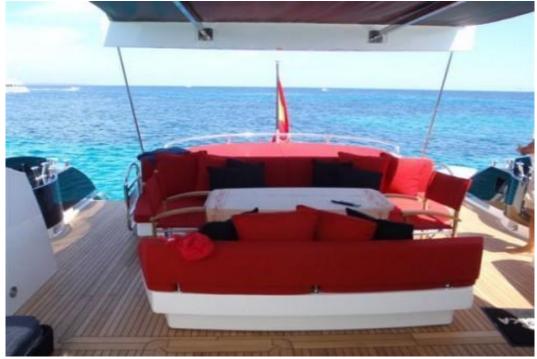

### **SUNSEEKER PREDATOR 92**

Luxurious Sunseeker Predator 92' from 2008. Modern motor yacht "open" style with a small fly-bridge that features aggressive and modern lines. She is a very spacious yacht with huge habitability and comfort including a small flybridge. She is detailed to provide the maximum luxury to her guests including a big saloon for up to 10 people and 4 ensuite cabins. Equipped with: TV, Hi-Fi amazing Bose surround system, free wifi on board, hydraulic bathing platform & aft solarium.