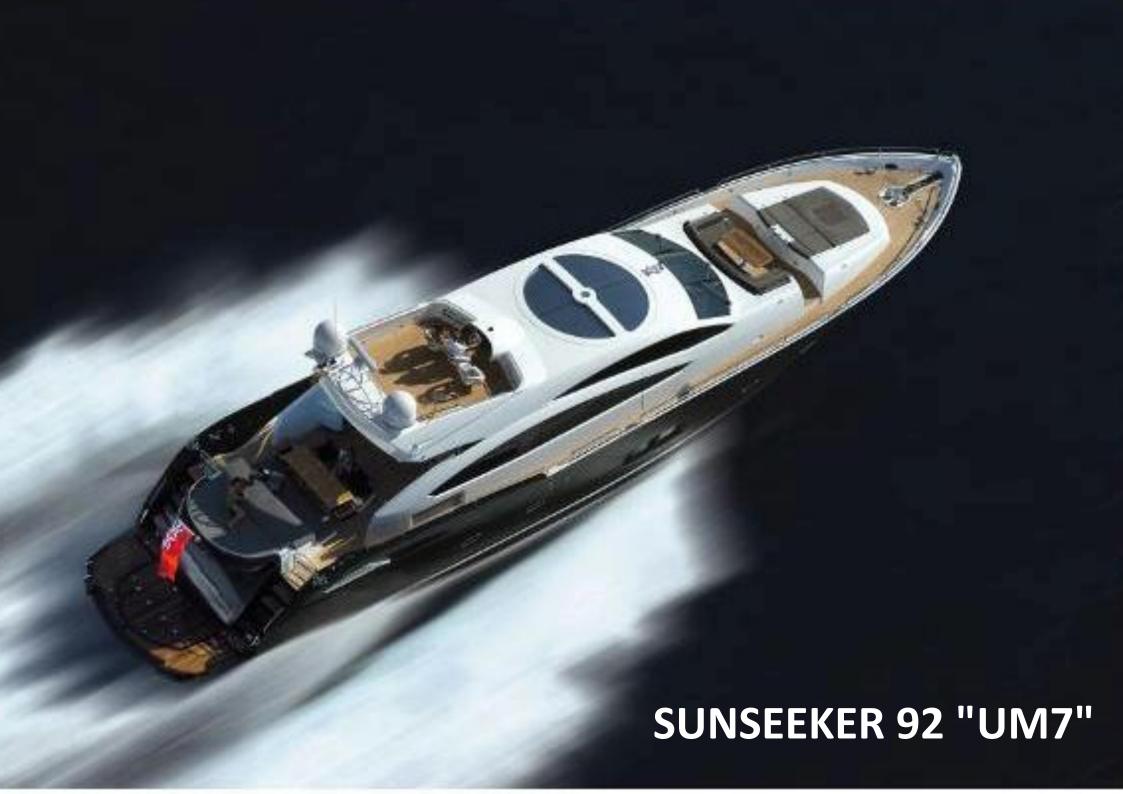

### **SUNSEEKER PREDATOR 92**

Luxurious Sunseeker Predator 92' from 2008. Modern motor yacht "open" style with a small fly-bridge that features aggressive and modern lines. She is a very spacious yacht with huge habitability and comfort including a small flybridge. She is detailed to provide the maximum luxury to her guests including a big saloon for up to 10 people and 4 ensuite cabins. Equipped with: TV, Hi-Fi amazing Bose surround system, free wifi on board, hydraulic bathing platform & aft solarium.

# SUNSEEKER PREDATOR 92

BUILDERS: Sunseeker

**MODEL: Sunseeker 86** 

LENGTH: **28,14 mtr** 

BEAM: **6,35** mtr

ACCOMODATION: 12 + Crew

ACCOMODATION SLEEPING: Max 8 (additional fee may apply)

CABINS: 4 (1 Master + 1 VIP + 2 Twin)