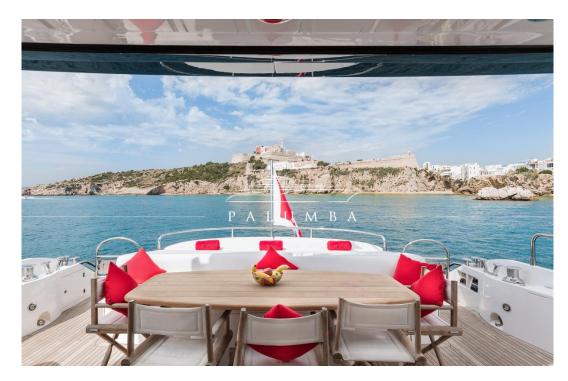

### **SUNSEEKER PREDATOR 84**

This Sunseeker Predator 84 is the perfect combination of luxury and performance. She can accommodate up to 12 guests during the day and 8 guests sleeping in 4 double cabins. Her interior is magnificent and elegant, with an excellent level of comfort, made of the finest materials. The sliding hardtop located at the lounge-saloon lets the natural light in, creating a unique sense of freedom and sportiness. The 4 cabins are a blend of contemporary design and technology while the fly bridge is as sumptuous as innovative. At the bow, there is another spectacular area with a solarium and a dinette table. Equipped with a variety of toys such as a 3,5m tender, a jetski, wakeboard, water skis and snorkelling gear. Crew consists of a captain, stewardess and a chef under request. Available for charter in Ibiza and the Balearics islands.