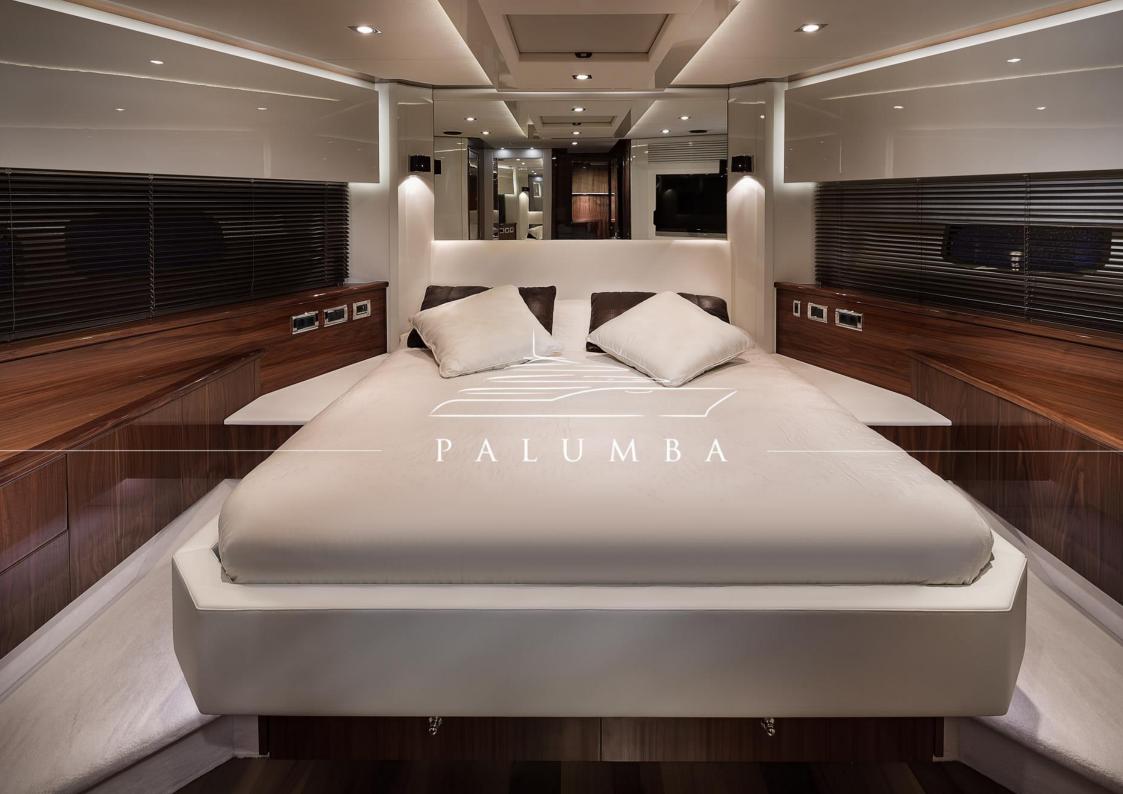

### **SUNSEEKER PREDATOR 84**

This Sunseeker Predator 84 is the perfect combination of luxury and performance. She can accommodate up to 12 guests during the day and 8 guests sleeping in 4 double cabins. Her interior is magnificent and elegant, with an excellent level of comfort, made of the finest materials. The sliding hardtop located at the lounge-saloon lets the natural light in, creating a unique sense of freedom and sportiness. The 4 cabins are a blend of contemporary design and technology while the fly bridge is as sumptuous as innovative. At the bow, there is another spectacular area with a solarium and a dinette table. Equipped with a variety of toys such as a 3,5m tender, a jetski, wakeboard, water skis and snorkelling gear. Crew consists of a captain, stewardess and a chef under request. Available for charter in Ibiza and the Balearics islands.

# SUNSEEKER PREDATOR 84

BUILDERS: Sunseeker

**MODEL: Predator 84** 

LENGTH: 26,48 mtr

BEAM: **6,34 mtr** 

ACCOMODATION: 12 + Crew

ACCOMODATION SLEEPING: Max 8 (additional fee may apply)

CABINS: 4 (1 Doubles + 2 twin)