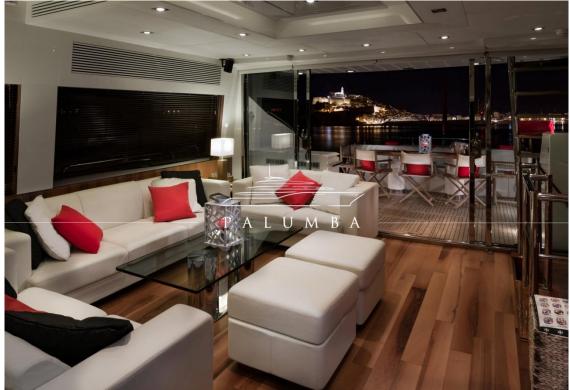

### **SUNSEEKER PREDATOR 84**

This Sunseeker Predator 84 is the perfect combination of luxury and performance. She can accommodate up to 12 guests during the day and 8 guests sleeping in 4 double cabins. Her interior is magnificent and elegant, with an excellent level of comfort, made of the finest materials. The sliding hardtop located at the lounge-saloon lets the natural light in, creating a unique sense of freedom and sportiness. The 4 cabins are a blend of contemporary design and technology while the fly bridge is as sumptuous as innovative. At the bow, there is another spectacular area with a solarium and a dinette table. Equipped with a variety of toys such as a 3,5m tender, a jetski, wakeboard, water skis and snorkelling gear. Crew consists of a captain, stewardess and a chef under request. Available for charter in Ibiza and the Balearics islands.