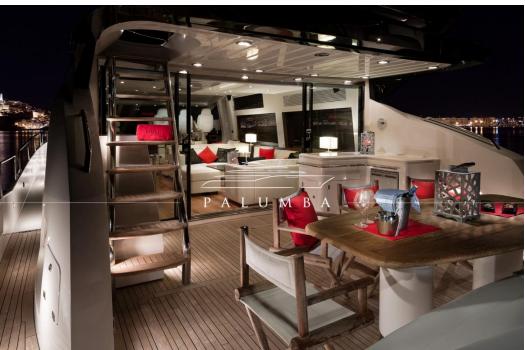

### **SUNSEEKER PREDATOR 84**

This Sunseeker Predator 84 is the perfect combination of luxury and performance. She can accommodate up to 12 guests during the day and 8 guests sleeping in 4 double cabins. Her interior is magnificent and elegant, with an excellent level of comfort, made of the finest materials. The sliding hardtop located at the lounge-saloon lets the natural light in, creating a unique sense of freedom and sportiness. The 4 cabins are a blend of contemporary design and technology while the fly bridge is as sumptuous as innovative. At the bow, there is another spectacular area with a solarium and a dinette table. Equipped with a variety of toys such as a 3,5m tender, a jetski, wakeboard, water skis and snorkelling gear. Crew consists of a captain, stewardess and a chef under request. Available for charter in Ibiza and the Balearics islands.