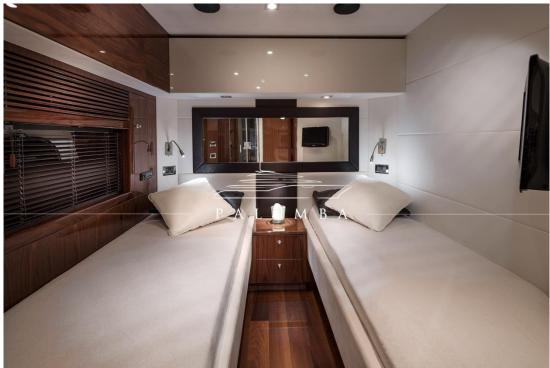

### **SUNSEEKER PREDATOR 84**

This Sunseeker Predator 84 is the perfect combination of luxury and performance. She can accommodate up to 12 guests during the day and 8 guests sleeping in 4 double cabins. Her interior is magnificent and elegant, with an excellent level of comfort, made of the finest materials. The sliding hardtop located at the lounge-saloon lets the natural light in, creating a unique sense of freedom and sportiness. The 4 cabins are a blend of contemporary design and technology while the fly bridge is as sumptuous as innovative. At the bow, there is another spectacular area with a solarium and a dinette table. Equipped with a variety of toys such as a 3,5m tender, a jetski, wakeboard, water skis and snorkelling gear. Crew consists of a captain, stewardess and a chef under request. Available for charter in Ibiza and the Balearics islands.

# SUNSEEKER PREDATOR 84

BUILDERS: Sunseeker

**MODEL: Predator 84** 

LENGTH: 26,48 mtr

BEAM: **6,34 mtr** 

ACCOMODATION: 12 + Crew

ACCOMODATION SLEEPING: Max 8 (additional fee may apply)

CABINS: 4 (1 Doubles + 2 twin)