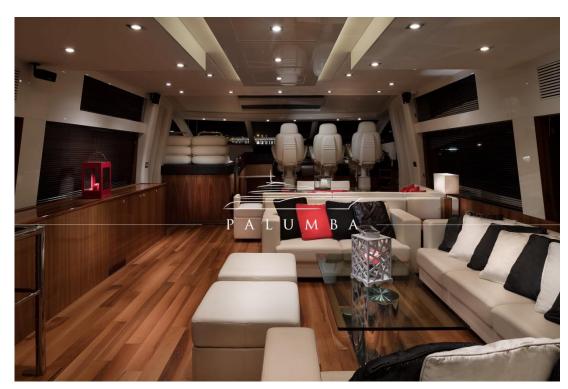

### **SUNSEEKER PREDATOR 84**

This Sunseeker Predator 84 is the perfect combination of luxury and performance. She can accommodate up to 12 guests during the day and 8 guests sleeping in 4 double cabins. Her interior is magnificent and elegant, with an excellent level of comfort, made of the finest materials. The sliding hardtop located at the lounge-saloon lets the natural light in, creating a unique sense of freedom and sportiness. The 4 cabins are a blend of contemporary design and technology while the fly bridge is as sumptuous as innovative. At the bow, there is another spectacular area with a solarium and a dinette table. Equipped with a variety of toys such as a 3,5m tender, a jetski, wakeboard, water skis and snorkelling gear. Crew consists of a captain, stewardess and a chef under request. Available for charter in Ibiza and the Balearics islands.