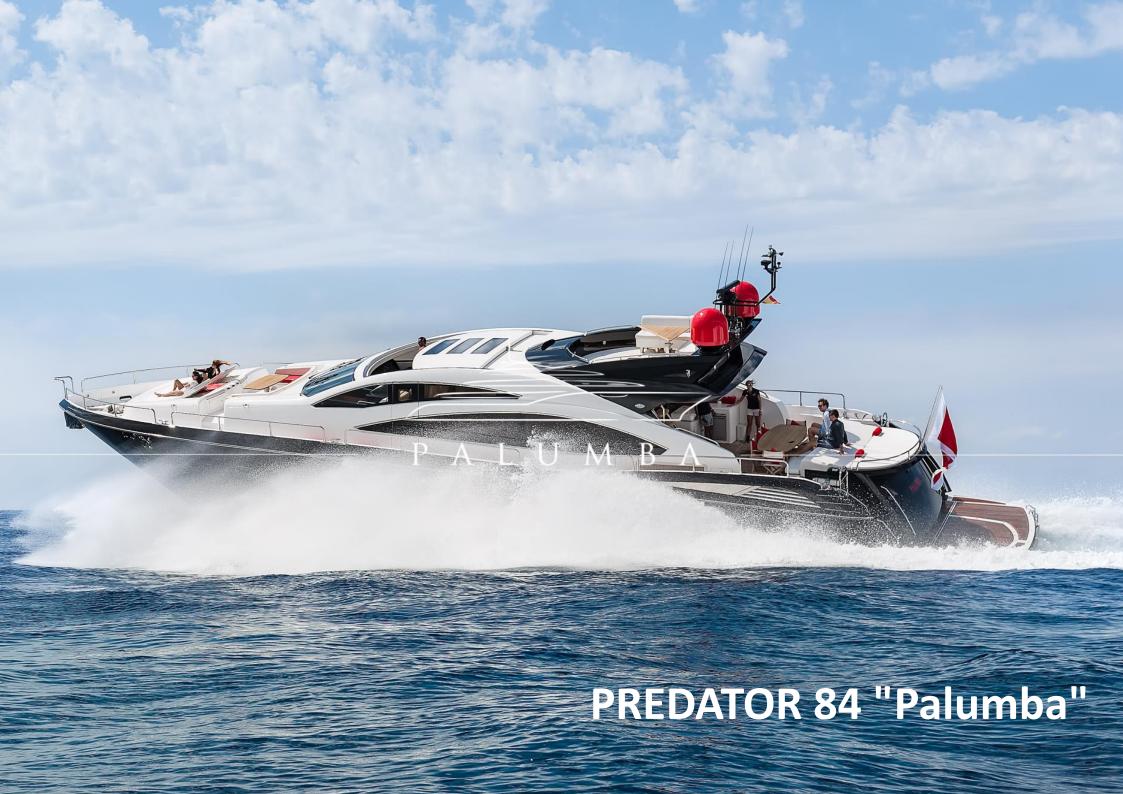

### **SUNSEEKER PREDATOR 84**

This Sunseeker Predator 84 is the perfect combination of luxury and performance. She can accommodate up to 12 guests during the day and 8 guests sleeping in 4 double cabins. Her interior is magnificent and elegant, with an excellent level of comfort, made of the finest materials. The sliding hardtop located at the lounge-saloon lets the natural light in, creating a unique sense of freedom and sportiness. The 4 cabins are a blend of contemporary design and technology while the fly bridge is as sumptuous as innovative. At the bow, there is another spectacular area with a solarium and a dinette table. Equipped with a variety of toys such as a 3,5m tender, a jetski, wakeboard, water skis and snorkelling gear. Crew consists of a captain, stewardess and a chef under request. Available for charter in Ibiza and the Balearics islands.

# SUNSEEKER PREDATOR 84

BUILDERS: Sunseeker

**MODEL: Predator 84** 

LENGTH: 26,48 mtr

BEAM: **6,34 mtr** 

ACCOMODATION: 12 + Crew

ACCOMODATION SLEEPING: Max 8 (additional fee may apply)

CABINS: 4 (1 Doubles + 2 twin)