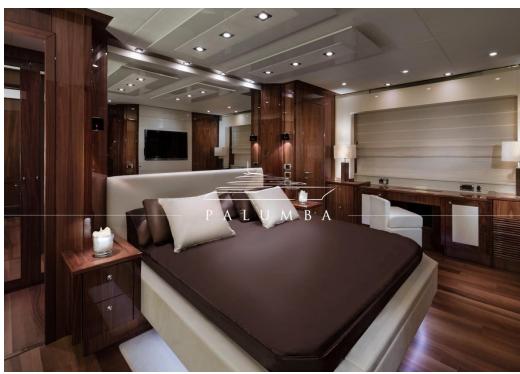

### **SUNSEEKER PREDATOR 84**

This Sunseeker Predator 84 is the perfect combination of luxury and performance. She can accommodate up to 12 guests during the day and 8 guests sleeping in 4 double cabins. Her interior is magnificent and elegant, with an excellent level of comfort, made of the finest materials. The sliding hardtop located at the lounge-saloon lets the natural light in, creating a unique sense of freedom and sportiness. The 4 cabins are a blend of contemporary design and technology while the fly bridge is as sumptuous as innovative. At the bow, there is another spectacular area with a solarium and a dinette table. Equipped with a variety of toys such as a 3,5m tender, a jetski, wakeboard, water skis and snorkelling gear. Crew consists of a captain, stewardess and a chef under request. Available for charter in Ibiza and the Balearics islands.

# SUNSEEKER PREDATOR 84

BUILDERS: Sunseeker

**MODEL: Predator 84** 

LENGTH: 26,48 mtr

BEAM: **6,34 mtr** 

ACCOMODATION: 12 + Crew

ACCOMODATION SLEEPING: Max 8 (additional fee may apply)

CABINS: 4 (1 Doubles + 2 twin)