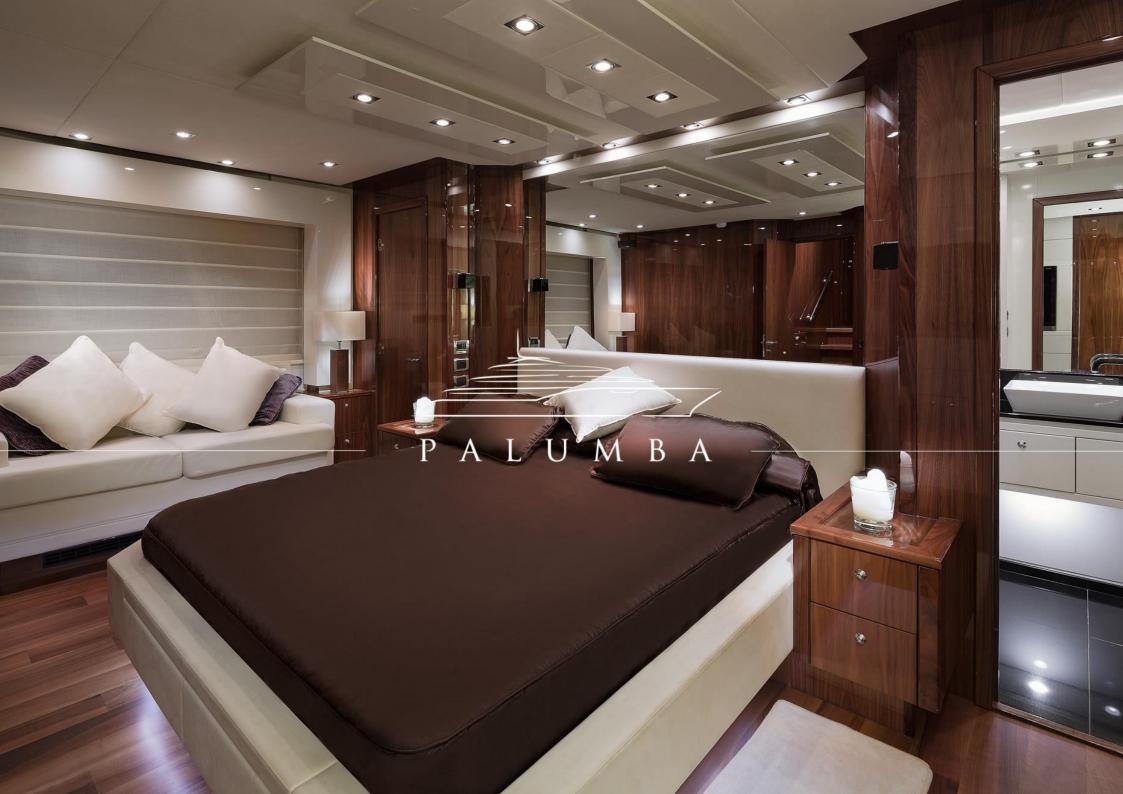

### **SUNSEEKER PREDATOR 84**

This Sunseeker Predator 84 is the perfect combination of luxury and performance. She can accommodate up to 12 guests during the day and 8 guests sleeping in 4 double cabins. Her interior is magnificent and elegant, with an excellent level of comfort, made of the finest materials. The sliding hardtop located at the lounge-saloon lets the natural light in, creating a unique sense of freedom and sportiness. The 4 cabins are a blend of contemporary design and technology while the fly bridge is as sumptuous as innovative. At the bow, there is another spectacular area with a solarium and a dinette table. Equipped with a variety of toys such as a 3,5m tender, a jetski, wakeboard, water skis and snorkelling gear. Crew consists of a captain, stewardess and a chef under request. Available for charter in Ibiza and the Balearics islands.

# SUNSEEKER PREDATOR 84

BUILDERS: Sunseeker

**MODEL: Predator 84** 

LENGTH: 26,48 mtr

BEAM: **6,34 mtr** 

ACCOMODATION: 12 + Crew

ACCOMODATION SLEEPING: Max 8 (additional fee may apply)

CABINS: 4 (1 Doubles + 2 twin)