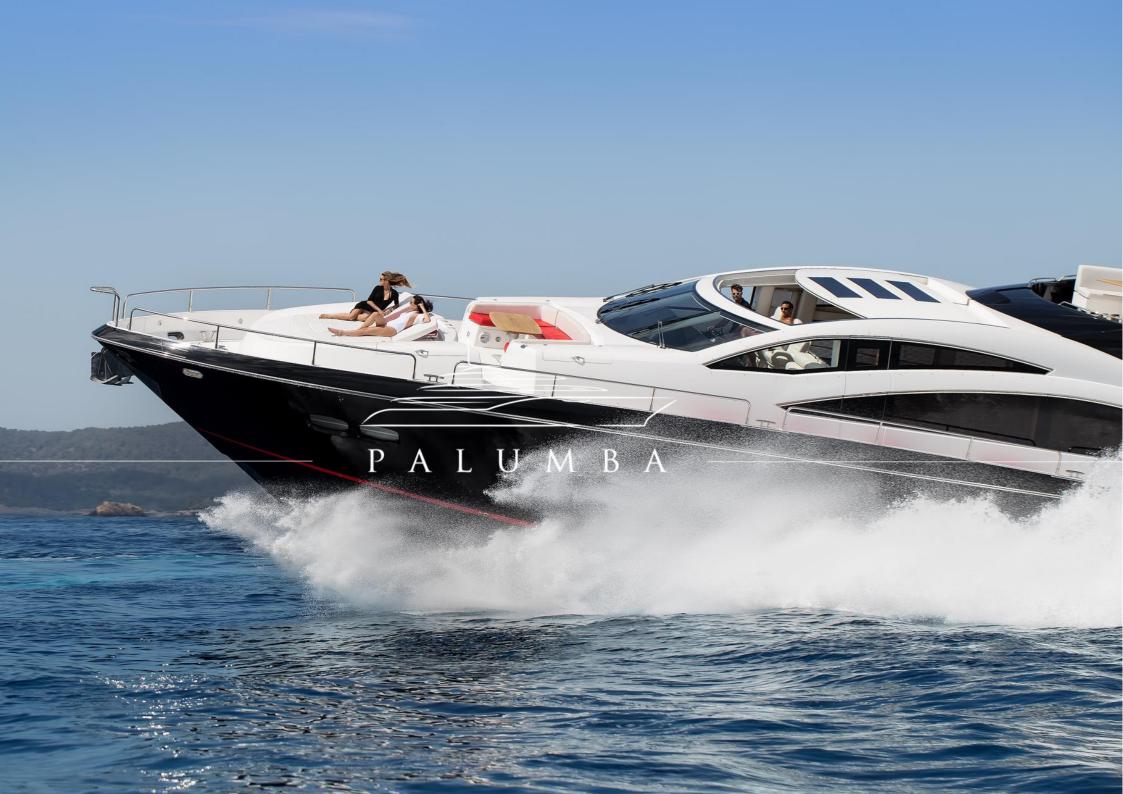

### **SUNSEEKER PREDATOR 84**

This Sunseeker Predator 84 is the perfect combination of luxury and performance. She can accommodate up to 12 guests during the day and 8 guests sleeping in 4 double cabins. Her interior is magnificent and elegant, with an excellent level of comfort, made of the finest materials. The sliding hardtop located at the lounge-saloon lets the natural light in, creating a unique sense of freedom and sportiness. The 4 cabins are a blend of contemporary design and technology while the fly bridge is as sumptuous as innovative. At the bow, there is another spectacular area with a solarium and a dinette table. Equipped with a variety of toys such as a 3,5m tender, a jetski, wakeboard, water skis and snorkelling gear. Crew consists of a captain, stewardess and a chef under request. Available for charter in Ibiza and the Balearics islands.

# SUNSEEKER PREDATOR 84

BUILDERS: Sunseeker

**MODEL: Predator 84** 

LENGTH: 26,48 mtr

BEAM: **6,34 mtr** 

ACCOMODATION: 12 + Crew

ACCOMODATION SLEEPING: Max 8 (additional fee may apply)

CABINS: 4 (1 Doubles + 2 twin)