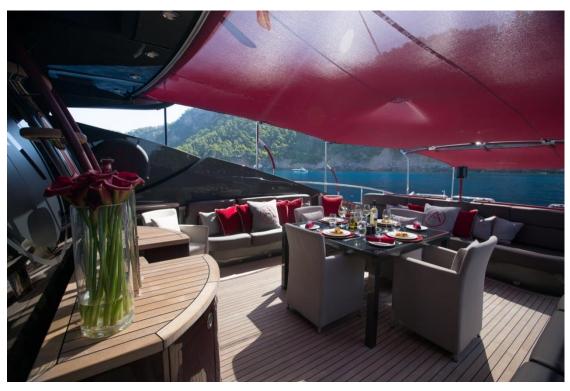

# **PALMER JOHNSON 120**

Following an extensive refit in 2015/16, "Ascari" is offered in pristine condition and ready for the 2016/17 charter season. She is based in the Med and mainly Ibiza year round and is the ideal yacht for cruising this lively area in style. With a maximum cruising speed of 22 knots (top speed 30 knots) enables fast passages and she comes with an optional chase boat to maximise adventure on the water and access crystal clear bays or exclusive docks and beach clubs. Ascari's fun, family-friendly and highly experienced crew of 5 includes a Balearic experienced captain with several thousand miles of at-sea experience and several other very professional crew. "Ascari" accommodates 8/10 guests in 4 newly-refitted cabins and light, stylishly finished living spaces. Deck spaces on her sleek and sporty exterior include 3 separate sun pads and an aft deck terrace for intimate dining. She is equipped with an exciting selection of the latest water toys including a Williams Jet RIB tender, Seadoo configured for fly boots and fly board, standup jetski, diving gear including SeaBobs... Guests can enjoy parties onboard with lasers, disco ball and state of the art sound system and she is equally suited to relaxed, family charters or day charters.