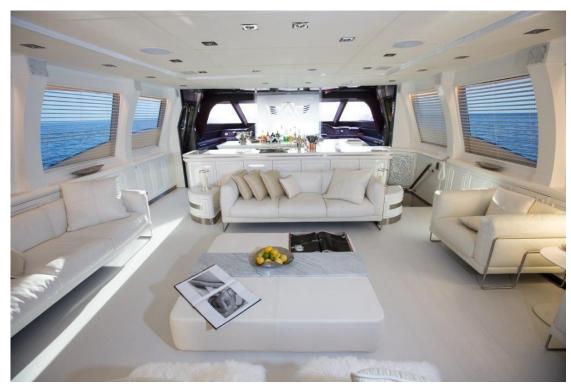

# **PALMER JOHNSON 120**

Following an extensive refit in 2015/16, "Ascari" is offered in pristine condition and ready for the 2016/17 charter season. She is based in the Med and mainly Ibiza year round and is the ideal yacht for cruising this lively area in style. With a maximum cruising speed of 22 knots (top speed 30 knots) enables fast passages and she comes with an optional chase boat to maximise adventure on the water and access crystal clear bays or exclusive docks and beach clubs. Ascari's fun, family-friendly and highly experienced crew of 5 includes a Balearic experienced captain with several thousand miles of at-sea experience and several other very professional crew. "Ascari" accommodates 8/10 guests in 4 newly-refitted cabins and light, stylishly finished living spaces. Deck spaces on her sleek and sporty exterior include 3 separate sun pads and an aft deck terrace for intimate dining. She is equipped with an exciting selection of the latest water toys including a Williams Jet RIB tender, Seadoo configured for fly boots and fly board, standup jetski, diving gear including SeaBobs... Guests can enjoy parties onboard with lasers, disco ball and state of the art sound system and she is equally suited to relaxed, family charters or day charters.