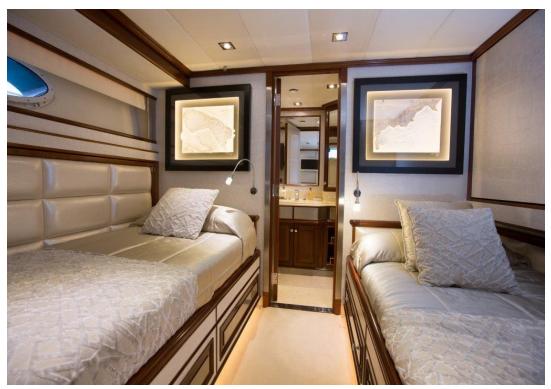

# **PALMER JOHNSON 120**

Following an extensive refit in 2015/16, "Ascari" is offered in pristine condition and ready for the 2016/17 charter season. She is based in the Med and mainly Ibiza year round and is the ideal yacht for cruising this lively area in style. With a maximum cruising speed of 22 knots (top speed 30 knots) enables fast passages and she comes with an optional chase boat to maximise adventure on the water and access crystal clear bays or exclusive docks and beach clubs. Ascari's fun, family-friendly and highly experienced crew of 5 includes a Balearic experienced captain with several thousand miles of at-sea experience and several other very professional crew. "Ascari" accommodates 8/10 guests in 4 newly-refitted cabins and light, stylishly finished living spaces. Deck spaces on her sleek and sporty exterior include 3 separate sun pads and an aft deck terrace for intimate dining. She is equipped with an exciting selection of the latest water toys including a Williams Jet RIB tender, Seadoo configured for fly boots and fly board, standup jetski, diving gear including SeaBobs... Guests can enjoy parties onboard with lasers, disco ball and state of the art sound system and she is equally suited to relaxed, family charters or day charters.

**BUILDERS: Palmer Johnson** 

MODEL: Palmer Johnson 120

LENGTH: 36,50 mtr

BEAM: **7,44 mtr** 

ACCOMODATION: 8 - 10 + Crew

ACCOMODATION SLEEPING: 8 - 10 (additional fee may apply)

CABINS: 4 (1 Master + 2 VIP + Twin)