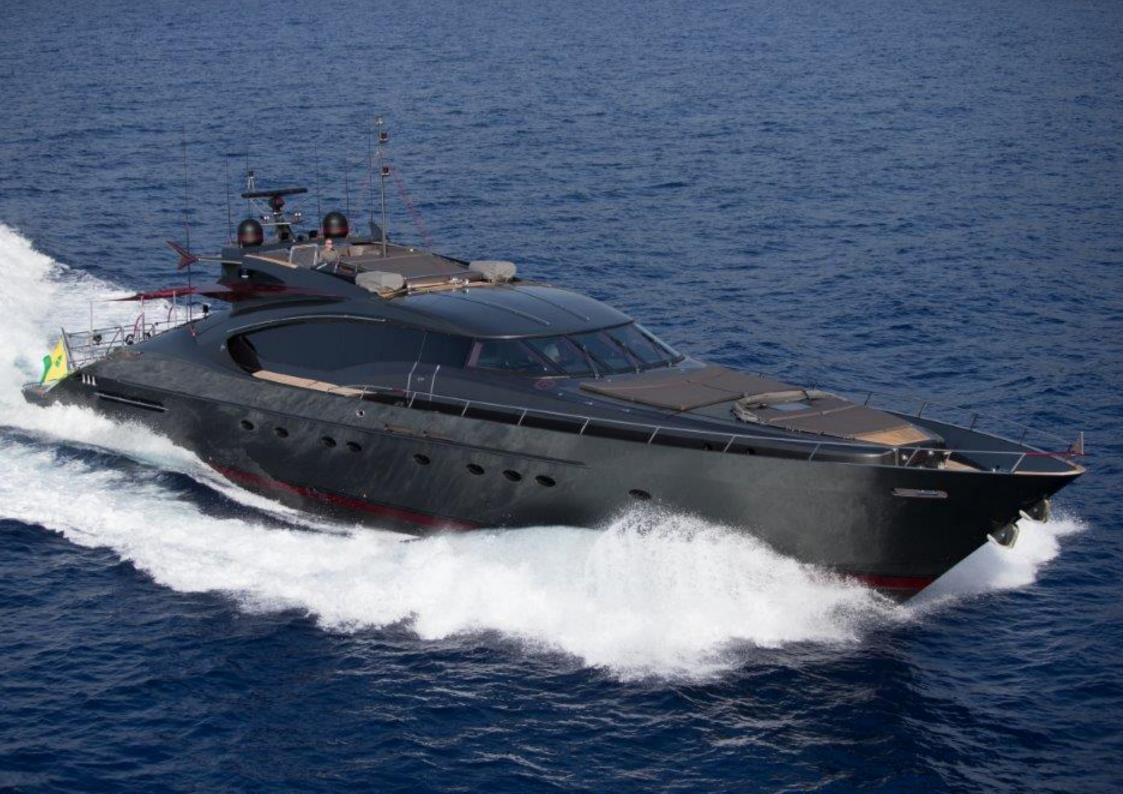

# **PALMER JOHNSON 120**

Following an extensive refit in 2015/16, "Ascari" is offered in pristine condition and ready for the 2016/17 charter season. She is based in the Med and mainly Ibiza year round and is the ideal yacht for cruising this lively area in style. With a maximum cruising speed of 22 knots (top speed 30 knots) enables fast passages and she comes with an optional chase boat to maximise adventure on the water and access crystal clear bays or exclusive docks and beach clubs. Ascari's fun, family-friendly and highly experienced crew of 5 includes a Balearic experienced captain with several thousand miles of at-sea experience and several other very professional crew. "Ascari" accommodates 8/10 guests in 4 newly-refitted cabins and light, stylishly finished living spaces. Deck spaces on her sleek and sporty exterior include 3 separate sun pads and an aft deck terrace for intimate dining. She is equipped with an exciting selection of the latest water toys including a Williams Jet RIB tender, Seadoo configured for fly boots and fly board, standup jetski, diving gear including SeaBobs... Guests can enjoy parties onboard with lasers, disco ball and state of the art sound system and she is equally suited to relaxed, family charters or day charters.

**BUILDERS: Palmer Johnson** 

MODEL: Palmer Johnson 120

LENGTH: 36,50 mtr

BEAM: **7,44 mtr** 

ACCOMODATION: 8 - 10 + Crew

ACCOMODATION SLEEPING: 8 - 10 (additional fee may apply)

CABINS: 4 (1 Master + 2 VIP + Twin)