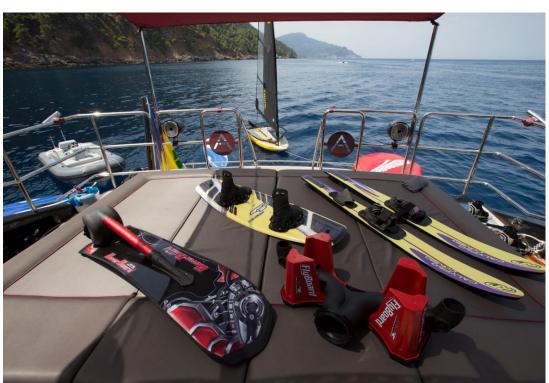

# **PALMER JOHNSON 120**

Following an extensive refit in 2015/16, "Ascari" is offered in pristine condition and ready for the 2016/17 charter season. She is based in the Med and mainly Ibiza year round and is the ideal yacht for cruising this lively area in style. With a maximum cruising speed of 22 knots (top speed 30 knots) enables fast passages and she comes with an optional chase boat to maximise adventure on the water and access crystal clear bays or exclusive docks and beach clubs. Ascari's fun, family-friendly and highly experienced crew of 5 includes a Balearic experienced captain with several thousand miles of at-sea experience and several other very professional crew. "Ascari" accommodates 8/10 guests in 4 newly-refitted cabins and light, stylishly finished living spaces. Deck spaces on her sleek and sporty exterior include 3 separate sun pads and an aft deck terrace for intimate dining. She is equipped with an exciting selection of the latest water toys including a Williams Jet RIB tender, Seadoo configured for fly boots and fly board, standup jetski, diving gear including SeaBobs... Guests can enjoy parties onboard with lasers, disco ball and state of the art sound system and she is equally suited to relaxed, family charters or day charters.

#### **INCLUDED**

Crew

Mooring at base port

Towels

**Complimentary drinks** 

Ice

Snorkeling gear, donut and wakeboard

Water skies

Paddle surf

Jet Ski

SeaBob

**Jet Tender**