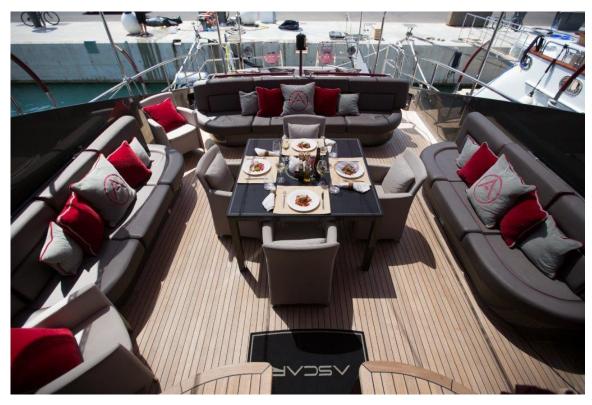

# **PALMER JOHNSON 120**

Following an extensive refit in 2015/16, "Ascari" is offered in pristine condition and ready for the 2016/17 charter season. She is based in the Med and mainly Ibiza year round and is the ideal yacht for cruising this lively area in style. With a maximum cruising speed of 22 knots (top speed 30 knots) enables fast passages and she comes with an optional chase boat to maximise adventure on the water and access crystal clear bays or exclusive docks and beach clubs. Ascari's fun, family-friendly and highly experienced crew of 5 includes a Balearic experienced captain with several thousand miles of at-sea experience and several other very professional crew. "Ascari" accommodates 8/10 guests in 4 newly-refitted cabins and light, stylishly finished living spaces. Deck spaces on her sleek and sporty exterior include 3 separate sun pads and an aft deck terrace for intimate dining. She is equipped with an exciting selection of the latest water toys including a Williams Jet RIB tender, Seadoo configured for fly boots and fly board, standup jetski, diving gear including SeaBobs... Guests can enjoy parties onboard with lasers, disco ball and state of the art sound system and she is equally suited to relaxed, family charters or day charters.