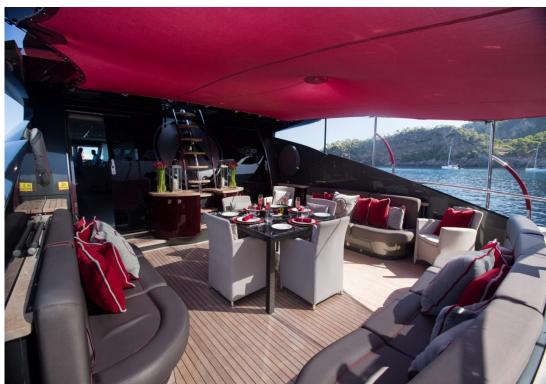

# **PALMER JOHNSON 120**

Following an extensive refit in 2015/16, "Ascari" is offered in pristine condition and ready for the 2016/17 charter season. She is based in the Med and mainly Ibiza year round and is the ideal yacht for cruising this lively area in style. With a maximum cruising speed of 22 knots (top speed 30 knots) enables fast passages and she comes with an optional chase boat to maximise adventure on the water and access crystal clear bays or exclusive docks and beach clubs. Ascari's fun, family-friendly and highly experienced crew of 5 includes a Balearic experienced captain with several thousand miles of at-sea experience and several other very professional crew. "Ascari" accommodates 8/10 guests in 4 newly-refitted cabins and light, stylishly finished living spaces. Deck spaces on her sleek and sporty exterior include 3 separate sun pads and an aft deck terrace for intimate dining. She is equipped with an exciting selection of the latest water toys including a Williams Jet RIB tender, Seadoo configured for fly boots and fly board, standup jetski, diving gear including SeaBobs... Guests can enjoy parties onboard with lasers, disco ball and state of the art sound system and she is equally suited to relaxed, family charters or day charters.