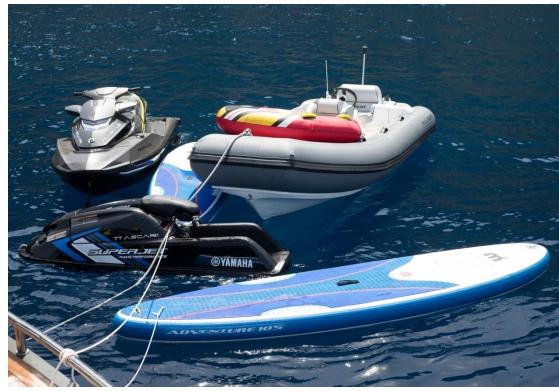

# **PALMER JOHNSON 120**

Following an extensive refit in 2015/16, "Ascari" is offered in pristine condition and ready for the 2016/17 charter season. She is based in the Med and mainly Ibiza year round and is the ideal yacht for cruising this lively area in style. With a maximum cruising speed of 22 knots (top speed 30 knots) enables fast passages and she comes with an optional chase boat to maximise adventure on the water and access crystal clear bays or exclusive docks and beach clubs. Ascari's fun, family-friendly and highly experienced crew of 5 includes a Balearic experienced captain with several thousand miles of at-sea experience and several other very professional crew. "Ascari" accommodates 8/10 guests in 4 newly-refitted cabins and light, stylishly finished living spaces. Deck spaces on her sleek and sporty exterior include 3 separate sun pads and an aft deck terrace for intimate dining. She is equipped with an exciting selection of the latest water toys including a Williams Jet RIB tender, Seadoo configured for fly boots and fly board, standup jetski, diving gear including SeaBobs... Guests can enjoy parties onboard with lasers, disco ball and state of the art sound system and she is equally suited to relaxed, family charters or day charters.

#### **INCLUDED**

Crew

Mooring at base port

Towels

**Complimentary drinks** 

Ice

Snorkeling gear, donut and wakeboard

Water skies

Paddle surf

Jet Ski

SeaBob

**Jet Tender**