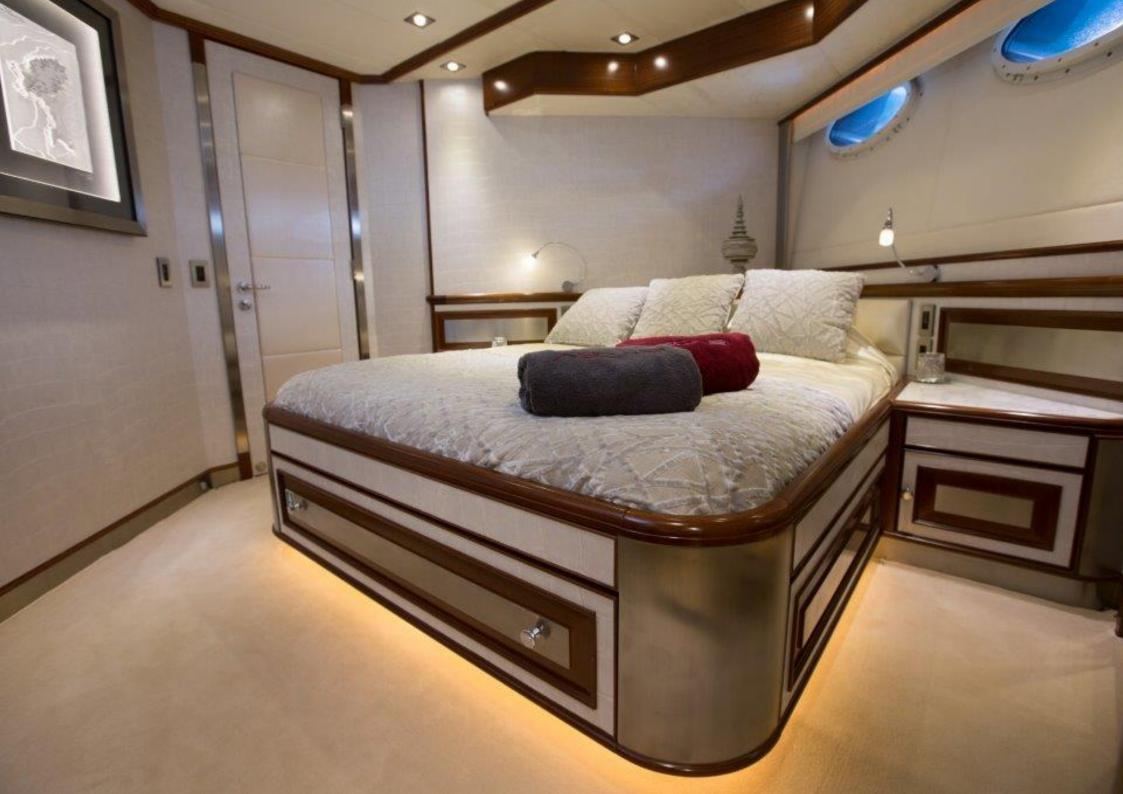

# **PALMER JOHNSON 120**

Following an extensive refit in 2015/16, "Ascari" is offered in pristine condition and ready for the 2016/17 charter season. She is based in the Med and mainly Ibiza year round and is the ideal yacht for cruising this lively area in style. With a maximum cruising speed of 22 knots (top speed 30 knots) enables fast passages and she comes with an optional chase boat to maximise adventure on the water and access crystal clear bays or exclusive docks and beach clubs. Ascari's fun, family-friendly and highly experienced crew of 5 includes a Balearic experienced captain with several thousand miles of at-sea experience and several other very professional crew. "Ascari" accommodates 8/10 guests in 4 newly-refitted cabins and light, stylishly finished living spaces. Deck spaces on her sleek and sporty exterior include 3 separate sun pads and an aft deck terrace for intimate dining. She is equipped with an exciting selection of the latest water toys including a Williams Jet RIB tender, Seadoo configured for fly boots and fly board, standup jetski, diving gear including SeaBobs... Guests can enjoy parties onboard with lasers, disco ball and state of the art sound system and she is equally suited to relaxed, family charters or day charters.

**BUILDERS: Palmer Johnson** 

MODEL: Palmer Johnson 120

LENGTH: 36,50 mtr

BEAM: **7,44 mtr** 

ACCOMODATION: 8 - 10 + Crew

ACCOMODATION SLEEPING: 8 - 10 (additional fee may apply)

CABINS: 4 (1 Master + 2 VIP + Twin)