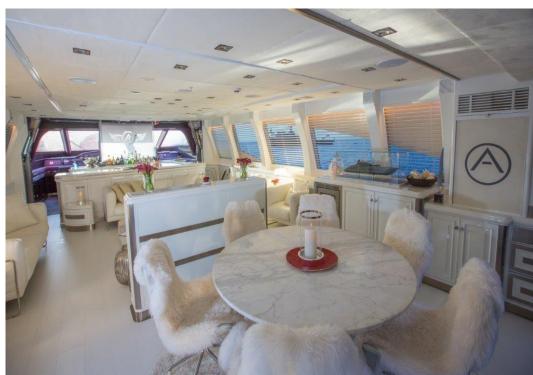

# **PALMER JOHNSON 120**

Following an extensive refit in 2015/16, "Ascari" is offered in pristine condition and ready for the 2016/17 charter season. She is based in the Med and mainly Ibiza year round and is the ideal yacht for cruising this lively area in style. With a maximum cruising speed of 22 knots (top speed 30 knots) enables fast passages and she comes with an optional chase boat to maximise adventure on the water and access crystal clear bays or exclusive docks and beach clubs. Ascari's fun, family-friendly and highly experienced crew of 5 includes a Balearic experienced captain with several thousand miles of at-sea experience and several other very professional crew. "Ascari" accommodates 8/10 guests in 4 newly-refitted cabins and light, stylishly finished living spaces. Deck spaces on her sleek and sporty exterior include 3 separate sun pads and an aft deck terrace for intimate dining. She is equipped with an exciting selection of the latest water toys including a Williams Jet RIB tender, Seadoo configured for fly boots and fly board, standup jetski, diving gear including SeaBobs... Guests can enjoy parties onboard with lasers, disco ball and state of the art sound system and she is equally suited to relaxed, family charters or day charters.