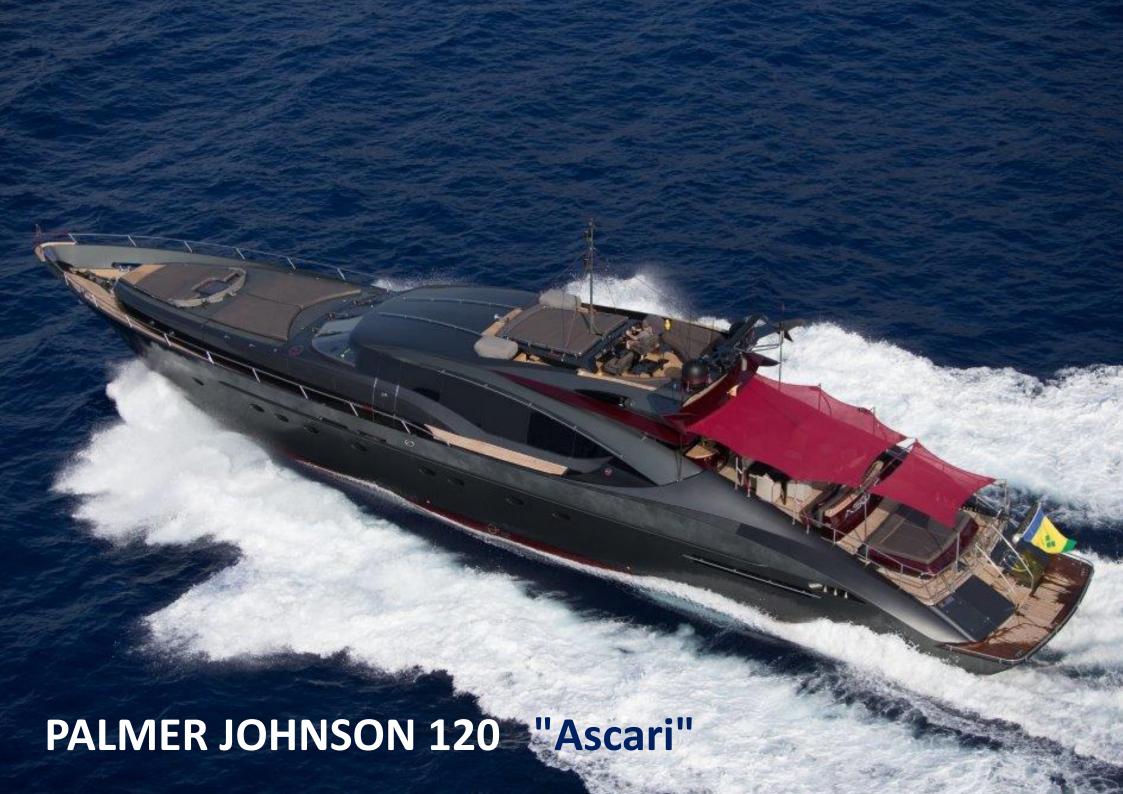

# **PALMER JOHNSON 120**

Following an extensive refit in 2015/16, "Ascari" is offered in pristine condition and ready for the 2016/17 charter season. She is based in the Med and mainly Ibiza year round and is the ideal yacht for cruising this lively area in style. With a maximum cruising speed of 22 knots (top speed 30 knots) enables fast passages and she comes with an optional chase boat to maximise adventure on the water and access crystal clear bays or exclusive docks and beach clubs. Ascari's fun, family-friendly and highly experienced crew of 5 includes a Balearic experienced captain with several thousand miles of at-sea experience and several other very professional crew. "Ascari" accommodates 8/10 guests in 4 newly-refitted cabins and light, stylishly finished living spaces. Deck spaces on her sleek and sporty exterior include 3 separate sun pads and an aft deck terrace for intimate dining. She is equipped with an exciting selection of the latest water toys including a Williams Jet RIB tender, Seadoo configured for fly boots and fly board, standup jetski, diving gear including SeaBobs... Guests can enjoy parties onboard with lasers, disco ball and state of the art sound system and she is equally suited to relaxed, family charters or day charters.

**BUILDERS: Palmer Johnson** 

MODEL: Palmer Johnson 120

LENGTH: 36,50 mtr

BEAM: **7,44 mtr** 

ACCOMODATION: 8 - 10 + Crew

ACCOMODATION SLEEPING: 8 - 10 (additional fee may apply)

CABINS: 4 (1 Master + 2 VIP + Twin)