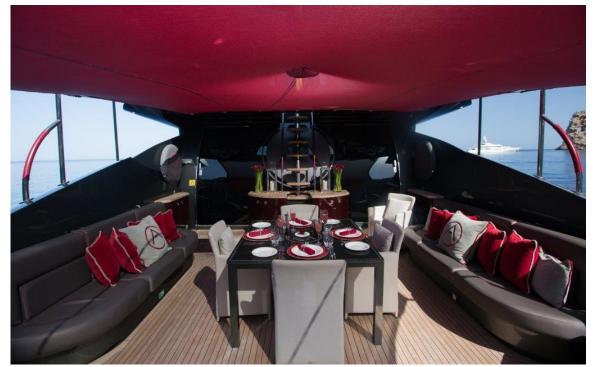

# **PALMER JOHNSON 120**

Following an extensive refit in 2015/16, "Ascari" is offered in pristine condition and ready for the 2016/17 charter season. She is based in the Med and mainly Ibiza year round and is the ideal yacht for cruising this lively area in style. With a maximum cruising speed of 22 knots (top speed 30 knots) enables fast passages and she comes with an optional chase boat to maximise adventure on the water and access crystal clear bays or exclusive docks and beach clubs. Ascari's fun, family-friendly and highly experienced crew of 5 includes a Balearic experienced captain with several thousand miles of at-sea experience and several other very professional crew. "Ascari" accommodates 8/10 guests in 4 newly-refitted cabins and light, stylishly finished living spaces. Deck spaces on her sleek and sporty exterior include 3 separate sun pads and an aft deck terrace for intimate dining. She is equipped with an exciting selection of the latest water toys including a Williams Jet RIB tender, Seadoo configured for fly boots and fly board, standup jetski, diving gear including SeaBobs... Guests can enjoy parties onboard with lasers, disco ball and state of the art sound system and she is equally suited to relaxed, family charters or day charters.