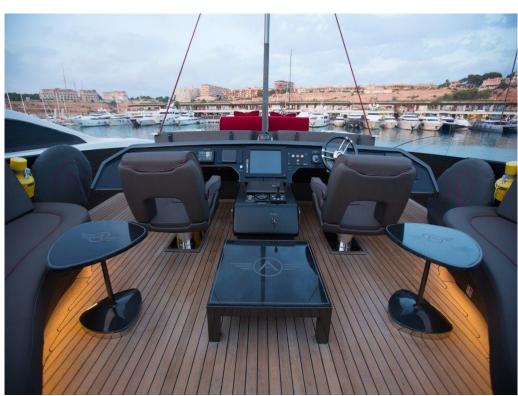

# **PALMER JOHNSON 120**

Following an extensive refit in 2015/16, "Ascari" is offered in pristine condition and ready for the 2016/17 charter season. She is based in the Med and mainly Ibiza year round and is the ideal yacht for cruising this lively area in style. With a maximum cruising speed of 22 knots (top speed 30 knots) enables fast passages and she comes with an optional chase boat to maximise adventure on the water and access crystal clear bays or exclusive docks and beach clubs. Ascari's fun, family-friendly and highly experienced crew of 5 includes a Balearic experienced captain with several thousand miles of at-sea experience and several other very professional crew. "Ascari" accommodates 8/10 guests in 4 newly-refitted cabins and light, stylishly finished living spaces. Deck spaces on her sleek and sporty exterior include 3 separate sun pads and an aft deck terrace for intimate dining. She is equipped with an exciting selection of the latest water toys including a Williams Jet RIB tender, Seadoo configured for fly boots and fly board, standup jetski, diving gear including SeaBobs... Guests can enjoy parties onboard with lasers, disco ball and state of the art sound system and she is equally suited to relaxed, family charters or day charters.